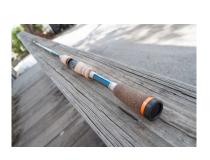

#### **NEW Ultra Gold Series Rods**

We've taken our popular Gold series rods to another level.

The Ultra Gold features a new ergonomic split-grip design using high grade cork that's very comfortable and lets you sense the slightest of vibration. High grade graphite reel seat holds reel in place securely with no movement. We've also outfitted them with V-Mark guides featuring titanium frame with zirconia ring inserts which are harder and smoother compared to SiC guides. Putting them together on a high modulus IM-7 blank with an attractive navy blue finish and you have yourself a highly versatile and dependable inshore fishing rod.

For the first time, we are offering a 6'6" version for those looking for a more compact rod for kayak fishing, wading in mangroves and other tight environments.

|    | Model   | Length | Power        | Lure Weight (oz) | Line Weight (lb)                                                                                                                                              | Pieces | # of Guides | Capt. Price |
|----|---------|--------|--------------|------------------|---------------------------------------------------------------------------------------------------------------------------------------------------------------|--------|-------------|-------------|
|    | UGS66ML | 6'6″   | Medium Light | 1∕8 ∼ 5⁄8        | 4 ~ 12                                                                                                                                                        | 1      | Tip + 7     | \$ 54.00    |
|    | UGS66M  | 6'6″   | Medium       | 3∕8 ∼ 3⁄4        | 8 ~ 17                                                                                                                                                        | 1      | Tip + 7     | \$ 54.00    |
|    | UGS66MH | 6'6″   | Medium Heavy | 1/4 ~ 11/4       | 10 ~ 25                                                                                                                                                       | 1      | Tip + 7     | \$ 54.00    |
|    | UGS66H  | 6'6″   | Heavy        | 1/2 ~ 11/2       | 15 ~ 30                                                                                                                                                       | 1      | Tip + 7     | \$ 54.00    |
| Б  | UGS70ML | 7′     | Medium Light | 1/8 ~ 5/8        | 4 ~ 12                                                                                                                                                        | 1      | Tip + 8     | \$ 60.00    |
| i. | UGS70M  | 7′     | Medium       | 3∕8 ∼ 3⁄4        | 8 ~ 17                                                                                                                                                        | 1      | Tip + 8     | \$ 60.00    |
| j. | UGS70MH | 7′     | Medium Heavy | 1/4 ~ 11/4       | 10 ~ 25                                                                                                                                                       | 1      | Tip + 8     | \$ 60.00    |
| S  | UGS70H  | 7′     | Heavy        | 1/2 ~ 11/2       | 15 ~ 30                                                                                                                                                       | 1      | Tip + 8     | \$ 60.00    |
|    | UGS76ML | 7'6″   | Medium Light | 1/8 ~ 5/8        | 4 ~ 12                                                                                                                                                        | 1      | Tip + 8     | \$ 65.00    |
|    | UGS76M  | 7'6″   | Medium       | 3∕8 ∼ 3⁄4        | 8 ~ 17                                                                                                                                                        | 1      | Tip + 8     | \$ 65.00    |
|    | UGS76MH | 7'6″   | Medium Heavy | ¼ ~ 1¼           | 10 ~ 25                                                                                                                                                       | 1      | Tip + 8     | \$ 65.00    |
|    | UGS76H  | 7'6″   | Неаvy        | 1/2 ~ 11/2       | $4 \sim 12$ 1 $8 \sim 17$ 1 $10 \sim 25$ 1 $15 \sim 30$ 1 $4 \sim 12$ 1 $8 \sim 17$ 1 $10 \sim 25$ 1 $15 \sim 30$ 1 $4 \sim 12$ 1 $8 \sim 17$ 1 $8 \sim 17$ 1 | 1      | Tip + 8     | \$ 65.00    |