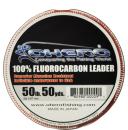

#### 100% Fluorocarbon Leader

- Low visibility with refractive index of 1.42 (close to water's 1.33)
- Sinks faster than monofilament due to high specific gravity (1.78)
- High abrasion resistance
- Low elongation (especially at initial use)
- Available in 50 yd, 200 yd, and now 25 yard compact spools

| Model          | Lb. Test | Line Dia. (mm) | Capt. Price ( 50<br>yd./200 yd.) |
|----------------|----------|----------------|----------------------------------|
| FC10C[50/200]  | 10       | 0.27           | \$ 9.00 / \$ 32.00               |
| FC15C[50/200]  | 15       | 0.35           | \$ 10.00 / \$ 35.00              |
| FC20C[50/200]  | 20       | 0.41           | \$ 13.00 / \$ 39.00              |
| FC25C[50/200]  | 25       | 0.45           | \$ 16.50 / \$ 45.00              |
| FC30C[50/200]  | 30       | 0.49           | \$ 18.00 / \$ 58.00              |
| FC40C[50/200]  | 40       | 0.59           | \$ 20.00 / \$ 76.00              |
| FC50C[50/200]  | 50       | 0.67           | \$ 22.00 / \$ 85.00              |
| FC60C[50/200]  | 60       | 0.76           | \$ 30.00 / \$ 110.00             |
| FC80C[50/200]  | 80       | 0.86           | \$ 38.00 / \$ 145.00             |
| FC100C[50/200] | 100      | 1.00           | \$ 54.00 / \$ 215.00             |