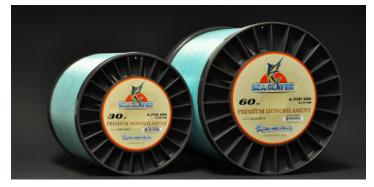

### Sea Slayer Premium Monofilament

| Model (Aqua / Hi Vis)       | Lb. Test | Spool Size | Capt. Price |
|-----------------------------|----------|------------|-------------|
| MLSS020C3-AQ / MLSS020C3-HV | 20       | 3 LB       | \$ 69.00    |
| MLSS025C3-AQ / MLSS025C3-HV | 25       | 3 LB       | \$ 69.00    |
| MLSS030C3-AQ / MLSS030C3-HV | 30       | 3 LB       | \$ 69.00    |
| MLSS040C5-AQ / MLSS040C5-HV | 40       | 5 LB       | \$ 97.50    |
| MLSS050C5-AQ / MLSS050C5-HV | 50       | 5 LB       | \$ 97.50    |
| MLSS060C5-AQ / MLSS060C5-HV | 60       | 5 LB       | \$ 97.50    |
| MLSS080C5-AQ / MLSS080C5-HV | 80       | 5 LB       | \$ 97.50    |
| MLSS100C5-AQ / MLSS100C5-HV | 100      | 5 LB       | \$ 97.50    |
| MLSS120C5-AQ / MLSS120C5-HV | 120      | 5 LB       | \$ 97.50    |
| MLSS150C5-AQ / MLSS150C5-HV | 150      | 5 LB       | \$ 97.50    |
| MLSS200C5-AQ / MLSS200C5-HV | 200      | 5 LB       | \$ 97.50    |

- Shock resistance for controlled stretch and superior fighting power
- Soft & smooth for easy knot tying and high tensile strength
- Low memory to resist twists and kinks
- Available in both Aqua blue color, for the ultimate transparency and Hi-Vis for better visability.